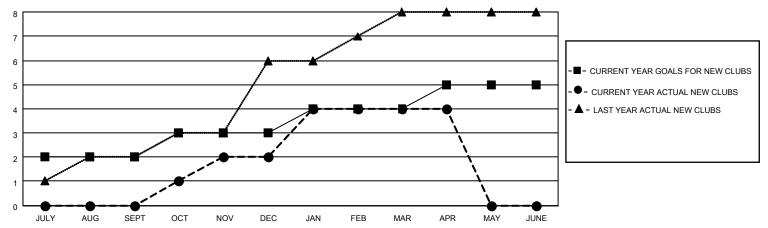

## GOALS AND ACTUAL NEW CLUBS CUMULATIVE

## MONTHLY MEMBERSHIP PROGRESS REPORT

LOCATION INDIA District 321A1 Results as of: 4/30/2022

| Clubs                 |               |           |               | Members               |                        |                         |                                                    |
|-----------------------|---------------|-----------|---------------|-----------------------|------------------------|-------------------------|----------------------------------------------------|
| RESULTS FOR 2021-2022 |               |           |               | RESULTS FOR 2021-2022 |                        |                         |                                                    |
| QUARTER               | NEW CLUB GOAL | NEW CLUBS | DROPPED CLUBS | QUARTER MEM           | BER GROWTH NET<br>GOAL | MEMBER GROWTH<br>ACTUAL | DROPPED<br>MEMBERS ACTUAL<br>(including transfers) |
| JULY/AUG/SEPT         | 2             | 0         | 5             | JULY/AUG/SEPT         | 40                     | 62                      | 108                                                |
| OCT/NOV/DEC           | 1             | 2         | 1             | OCT/NOV/DEC           | 30                     | 88                      | 25                                                 |
| JAN/FEB/MAR           | 1             | 2         | 0             | JAN/FEB/MAR           | 30                     | 110                     | 50                                                 |
| APR/MAY/JUNE          | 1             | 0         | 0             | APR/MAY/JUNE          | 30                     | 10                      | 15                                                 |