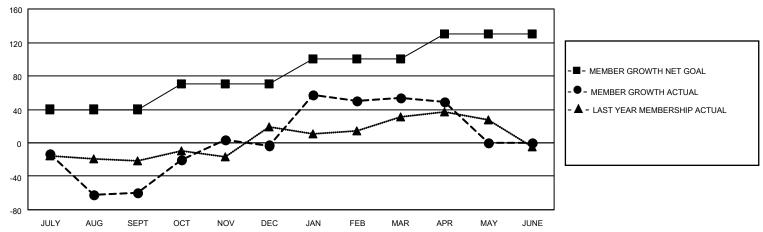

## GOALS AND ACTUAL MEMBERS CUMULATIVE

| DROPPED CLUBS: 6 |     | 27 CLUBS OF 61 ADDED 1 OR<br>MORE NEW MEMBERS | GENDER DISTRIBUTION                 |                                |  |
|------------------|-----|-----------------------------------------------|-------------------------------------|--------------------------------|--|
|                  |     | MORE NEW MEMBERS                              | MALE<br>FEMALE                      | 1,197 (68.79%)<br>543 (31.21%) |  |
| DROPPED MEMBERS  |     |                                               | NON BINARY<br>PREFER NOT TO ANSWER  | 0 (0.00%)                      |  |
| DECEASED         | 5   |                                               | TREFERENCE TO ANOWER                | 0 (0.0070)                     |  |
| CLUB CANCELLED   | 45  | CLICK HERE FOR CUMULATIVE                     | TOTAL FAMILY UNIT MEMBERS           | 940                            |  |
| OTHER            | 153 | MEMBERSHIP DATA                               |                                     |                                |  |
| TOTAL 203        |     |                                               | FAMILY MEMBERS PAYING HALF DUES 594 |                                |  |
|                  |     |                                               |                                     |                                |  |

## MONTHLY MEMBERSHIP PROGRESS REPORT

LOCATION INDIA District 321A1 Results as of: 4/30/2022

| Clubs                 |               |           |               | Members               |                        |                         |                                                    |
|-----------------------|---------------|-----------|---------------|-----------------------|------------------------|-------------------------|----------------------------------------------------|
| RESULTS FOR 2021-2022 |               |           |               | RESULTS FOR 2021-2022 |                        |                         |                                                    |
| QUARTER               | NEW CLUB GOAL | NEW CLUBS | DROPPED CLUBS | QUARTER MEM           | BER GROWTH NET<br>GOAL | MEMBER GROWTH<br>ACTUAL | DROPPED<br>MEMBERS ACTUAL<br>(including transfers) |
| JULY/AUG/SEPT         | 2             | 0         | 5             | JULY/AUG/SEPT         | 40                     | 62                      | 108                                                |
| OCT/NOV/DEC           | 1             | 2         | 1             | OCT/NOV/DEC           | 30                     | 88                      | 25                                                 |
| JAN/FEB/MAR           | 1             | 2         | 0             | JAN/FEB/MAR           | 30                     | 110                     | 50                                                 |
| APR/MAY/JUNE          | 1             | 0         | 0             | APR/MAY/JUNE          | 30                     | 10                      | 15                                                 |